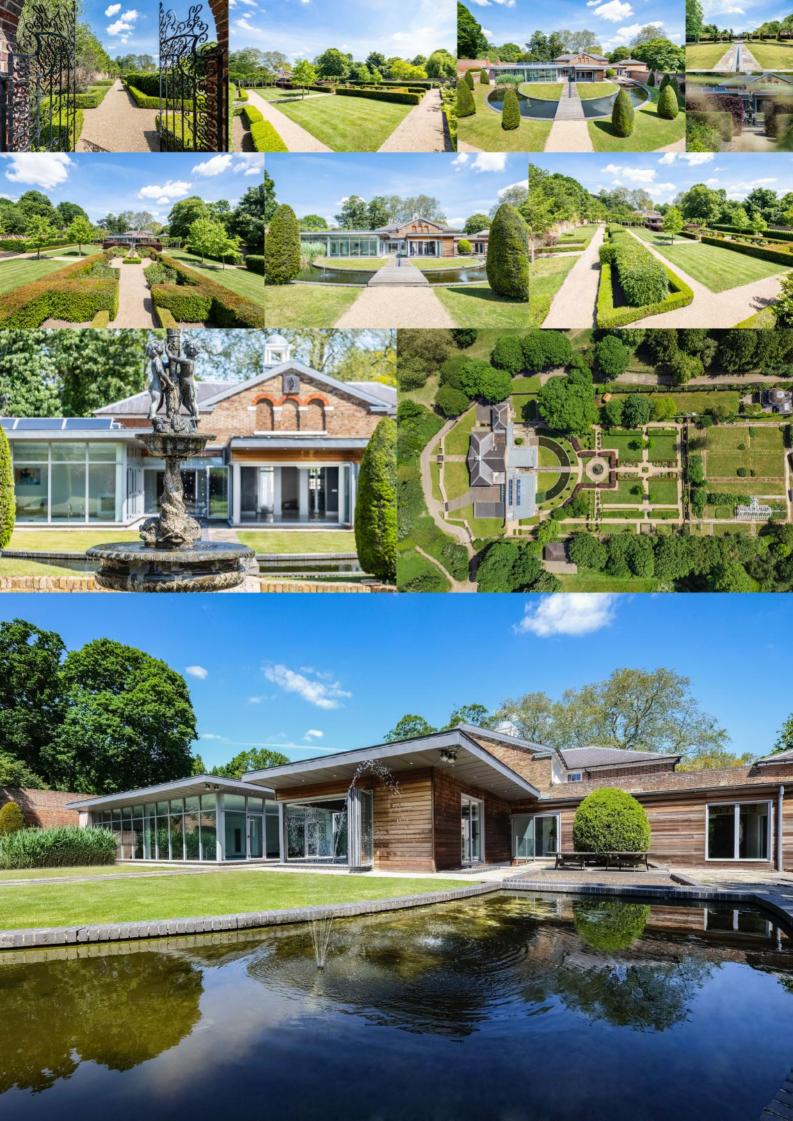

## **Foots Cray Mansion**

10,000 Sq Ft 7-Bed Luxury Modern Mansion in South-East London / Sidcup with Landscaped Gardens, Moat, Heated Indoor Pool and Cinema Room

#### FOOTS CRAY MANSION FEATURES & FACILITIES:

- 10,000 Sq Ft Mansion with 2 Acre Grounds

- 7 Bedrooms and 8 Bathrooms

- Modern High-End Luxury Décor

- Heated Indoor Swimming Pool

- Cinema Room

- Games Room with Pool Table

- Large Reception and 2nd Living Room

- Landscaped Gardens

- Moat with Water Fountains

- Air Con

- Under Floor Heating

- Large White/Grey Modern High-End Kitchen with Island

- Kitchen with Gas Hob Cooker, Oven, Fridge, Microwave, Kettle and Toaster

- Free WIFI

- Original Features Brick Walls and Wood Beams

- Tiled, Gloss White Wood and Real Oak Wood Flooring

CCTV Security

- Printing Facility

- FREE Secure Parking in Gated Development

#### LOCATION:

Sidcup, South East London / Kent.

Outside of Congestion Charge Zone
Within M25
London Borough of Bexley

- 21 mins from London Bridge to Sidcup Train Station (5 mins from Station)