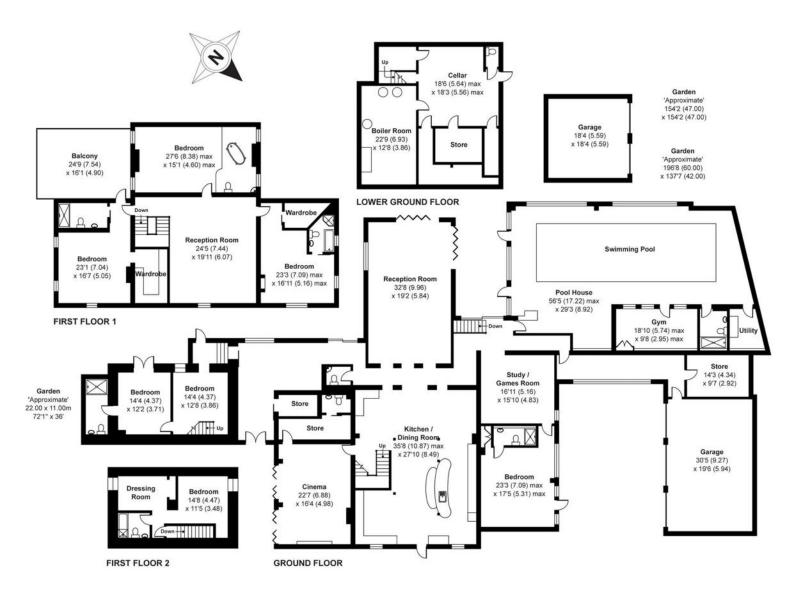

Living Room

- Landscaped Gardens

- Moat with Water Fountains

- Air Con

- Under Floor Heating

- Large White/Grey Modern High-End Kitchen with Island

- Kitchen with Gas Hob Cooker, Oven, Fridge, Microwave, Kettle and Toaster

- Free WIFI

- Original Features Brick Walls and Wood Beams

- Tiled, Gloss White Wood and Real Oak Wood Flooring

CCTV Security

- Printing Facility

- FREE Secure Parking in Gated Development

#### LOCATION:

Sidcup, South East London / Kent.

Outside of Congestion Charge Zone
Within M25
London Borough of Bexley

- 21 mins from London Bridge to Sidcup Train Station (5 mins from Station)

#### ADDRESS:

Foots Cray Place, Foots Cray Meadows, Rectory Lane, Sidcup DA14 5BP

studiohire@uniqstudios.co.uk 0207 987 8444 07377 796 810



# Foots Cray Mansion Floorplan