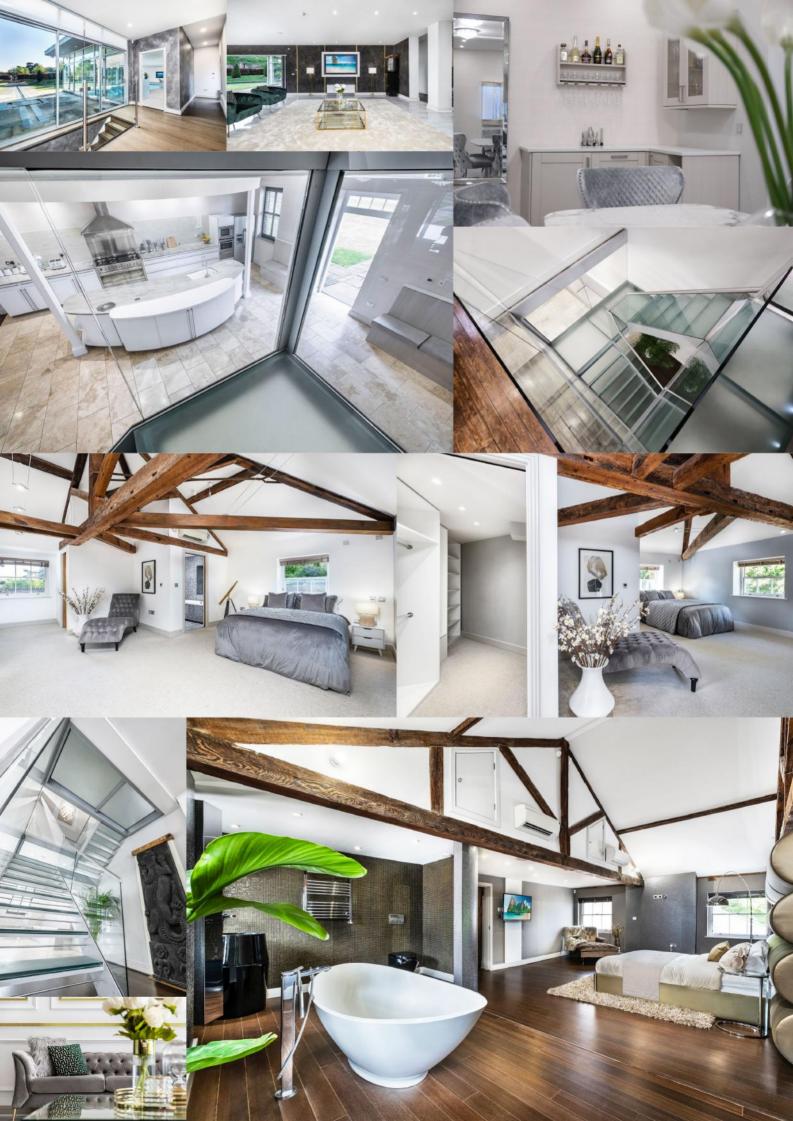

## **Foots Cray Mansion**

10,000 Sq Ft 7-Bed Luxury Modern Mansion in South-East London / Sidcup with Landscaped Gardens, Moat, Heated Indoor Pool and Cinema Room

#### FOOTS CRAY MANSION FEATURES & FACILITIES:

- 10,000 Sq Ft Mansion with 2 Acre Grounds

- 7 Bedrooms and 8 Bathrooms

- Modern High-End Luxury Décor

- Heated Indoor Swimming Pool

- Cinema Room

- Games Room with Pool Table

- Large Reception and 2nd Living Room

- Landscaped Gardens

- Moat with Water Fountains

- Air Con

- Under Floor Heating

- Large White/Grey Modern High-End Kitchen with Island

- Kitchen with Gas Hob Cooker, Oven, Fridge, Microwave, Kettle and Toaster

- Free WIFI

- Original Features Brick Walls and Wood Beams

- Tiled, Gloss White Wood and Real Oak Wood Flooring

CCTV Security

- Printing Facility

- FREE Secure Parking in Gated Development