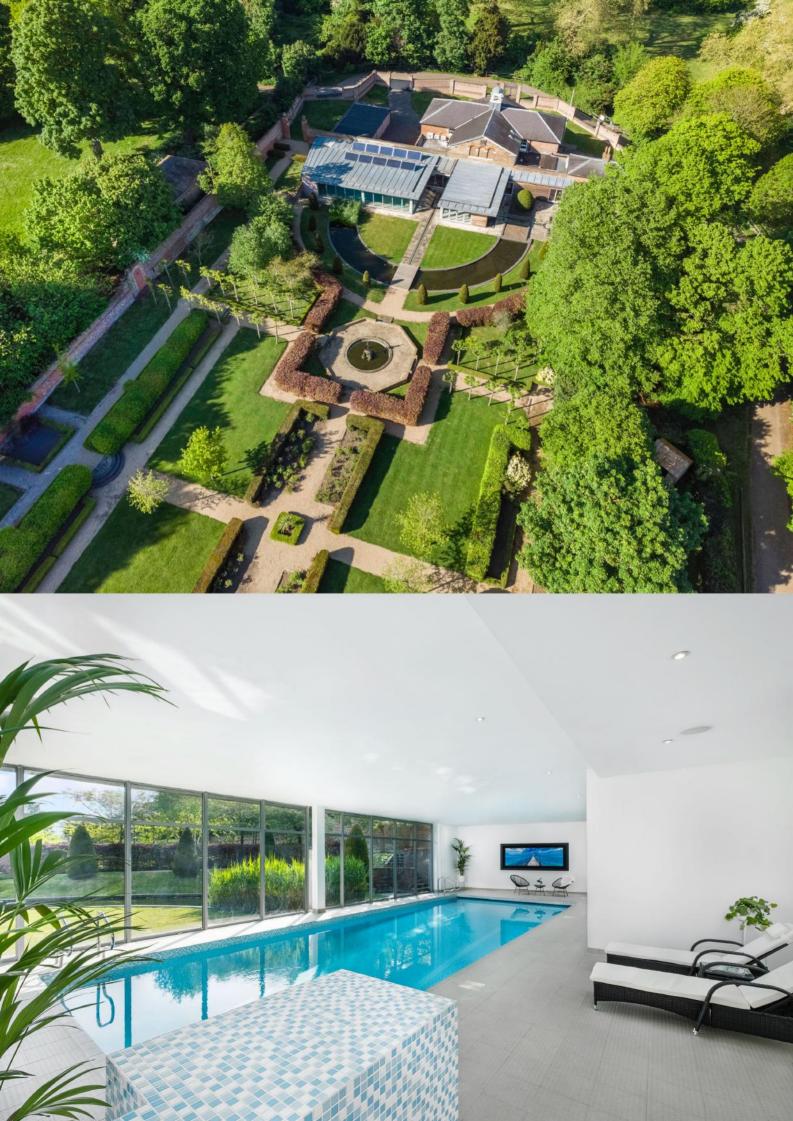

## **Foots Cray Mansion**

10,000 Sq Ft 7-Bed Luxury Modern Mansion in South-East London / Sidcup with Landscaped Gardens, Moat, Heated Indoor Pool and Cinema Room

#### FOOTS CRAY MANSION FEATURES & FACILITIES:

- 10,000 Sq Ft Mansion with 2 Acre Grounds

- 7 Bedrooms and 8 Bathrooms

- Modern High-End Luxury Décor

- Heated Indoor Swimming Pool

- Cinema Room

- Games Room with Pool Table

- Large Reception and 2nd Living Room

- Landscaped Gardens

- Moat with Water Fountains

- Air Con

- Under Floor Heating

- Large White/Grey Modern High-End Kitchen with Island

- Kitchen with Gas Hob Cooker, Oven, Fridge, Microwave, Kettle and Toaster