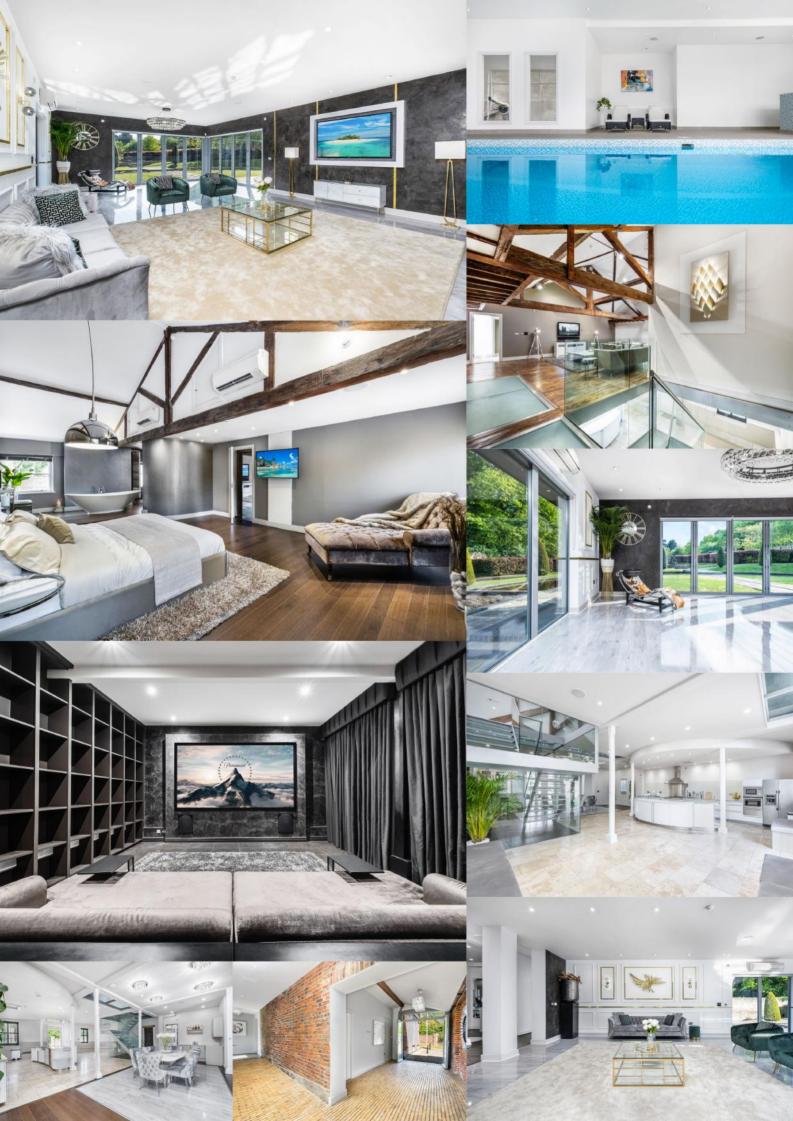

## **Foots Cray Mansion**

10,000 Sq Ft 7-Bed Luxury Modern Mansion in South-East London / Sidcup with Landscaped Gardens, Moat, Heated Indoor Pool and Cinema Room

#### FOOTS CRAY MANSION FEATURES & FACILITIES:

- 10,000 Sq Ft Mansion with 2 Acre Grounds

- 7 Bedrooms and 8 Bathrooms

- Modern High-End Luxury Décor

- Heated Indoor Swimming Pool

- Cinema Room

- Games Room with Pool Table

- Large Reception and 2nd Living Room

- Landscaped Gardens

- Moat with Water Fountains

- Air Con

- Under Floor Heating

- Large White/Grey Modern High-End Kitchen with Island

- Kitchen with Gas Hob Cooker, Oven, Fridge, Microwave, Kettle and Toaster

- Free WIFI

- Original Features Brick Walls and Wood Beams

- Tiled, Gloss White Wood and Real Oak Wood Flooring

CCTV Security

- Printing Facility

- FREE Secure Parking in Gated Development