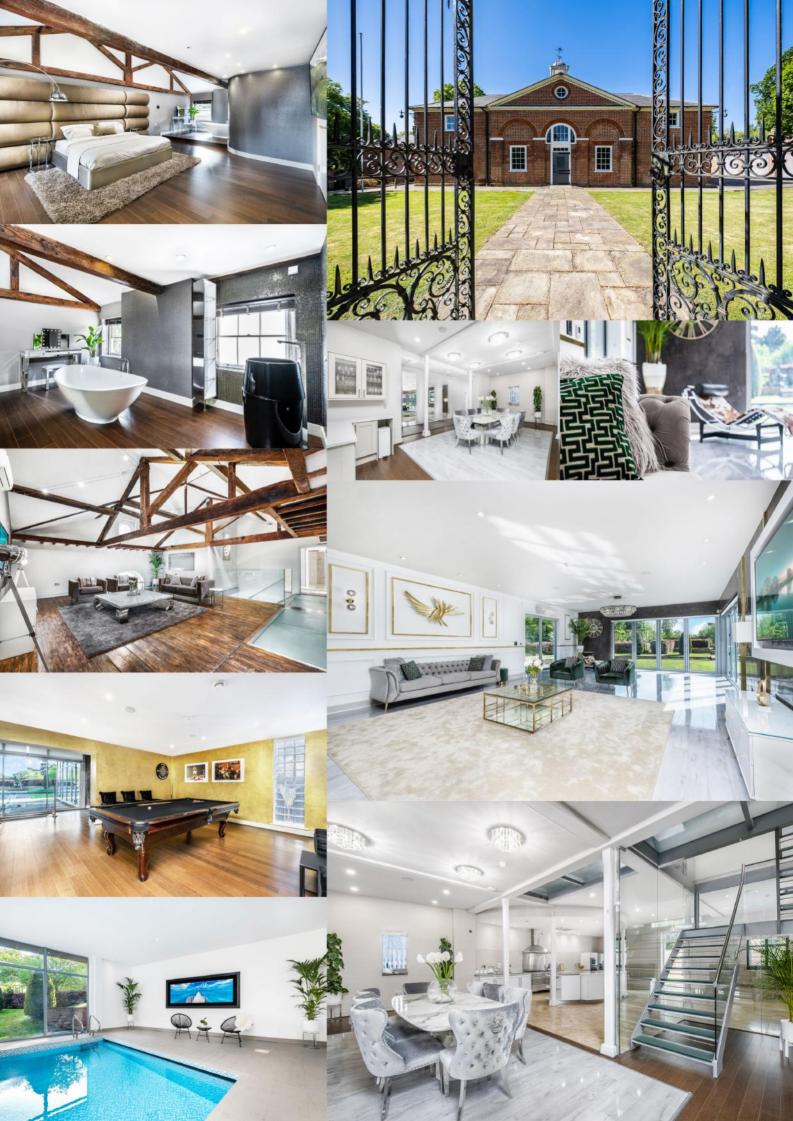

## **Foots Cray Mansion**

10,000 Sq Ft 7-Bed Luxury Modern Mansion in South-East London / Sidcup with Landscaped Gardens, Moat, Heated Indoor Pool and Cinema Room

#### FOOTS CRAY MANSION FEATURES & FACILITIES:

- 10,000 Sq Ft Mansion with 2 Acre Grounds

- 7 Bedrooms and 8 Bathrooms

- Modern High-End Luxury Décor

- Heated Indoor Swimming Pool

- Cinema Room

- Games Room with Pool Table

- Large Reception and 2nd Living Room

- Landscaped Gardens

- Moat with Water Fountains

- Air Con

- Under Floor Heating

- Large White/Grey Modern High-End Kitchen with Island

- Kitchen with Gas Hob Cooker, Oven, Fridge, Microwave, Kettle and Toaster

- Free WIFI

- Original Features Brick Walls and Wood Beams

- Tiled, Gloss White Wood and Real Oak Wood Flooring

CCTV Security

- Printing Facility

- FREE Secure Parking in Gated Development